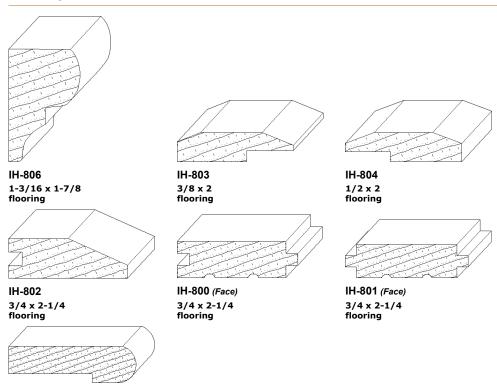

## **Flooring Profiles**

IH-805 1 x 3-1/2 flooring

\* Products IH-800, IH-801, IH-802 and IH-805 Can be done in different widths.

## Solid Wood Flooring in the Size, Profie and Species You Need

To discuss your project needs, please call us at (402) 451-4110 or contact us online.

Product images are generally to scale but are not shown at actual size.